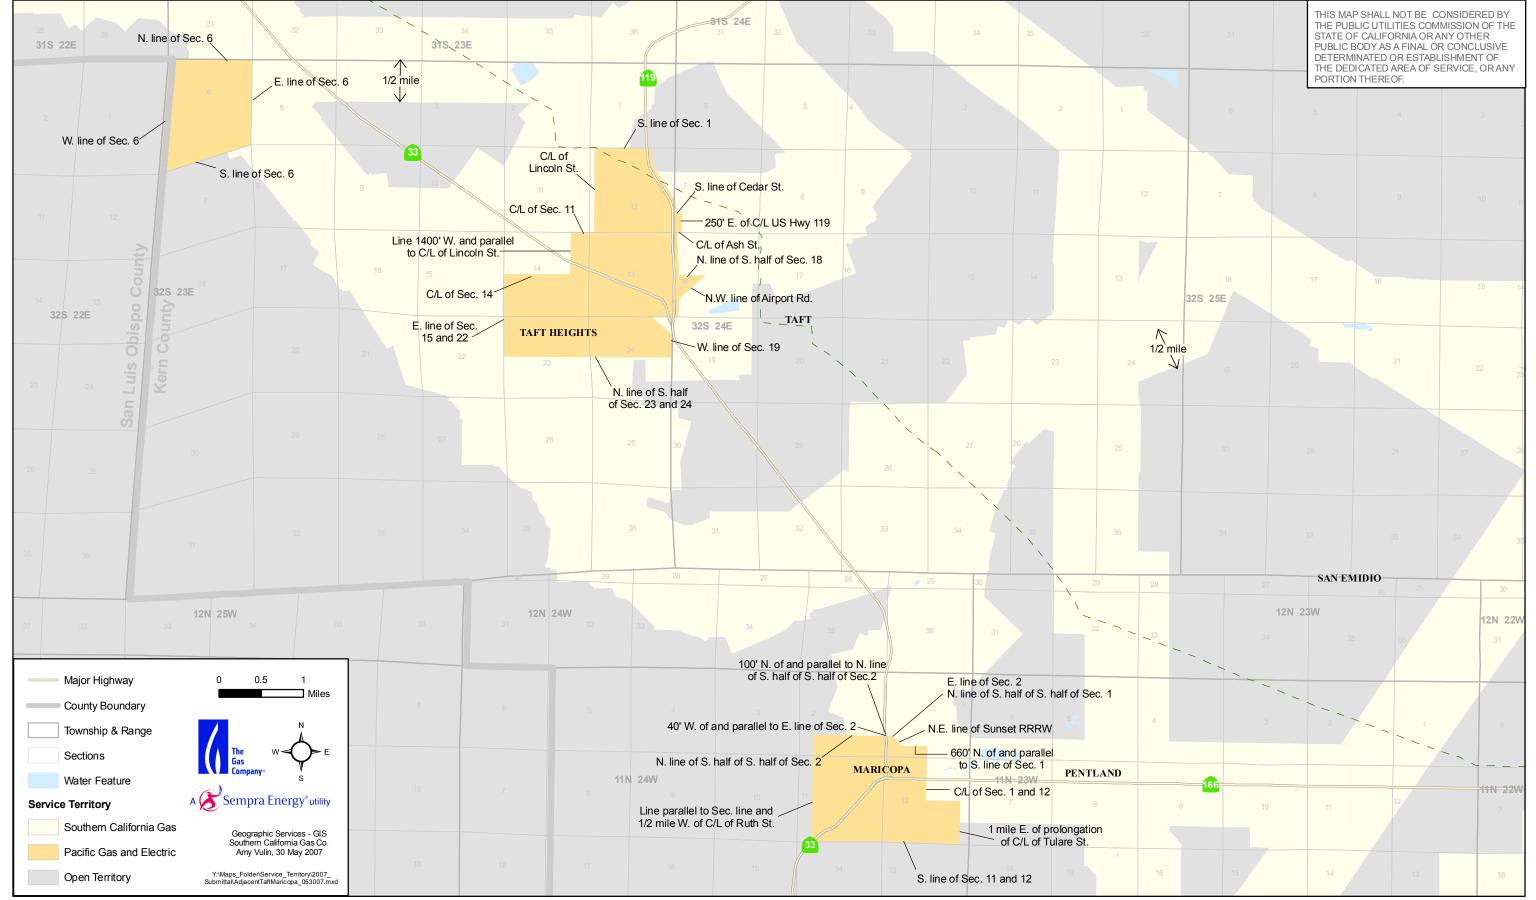

## SOUTHERN CALIFORNIA GAS COMPANY

Revised CAL. P.U.C. SHEET NO. 41969-G LOS ANGELES, CALIFORNIA CANCELING Revised 16201-G CAL. P.U.C. SHEET NO.

| MAP SHOWING SERVICE AREAS OF    |
|---------------------------------|
| SOUTHERN CALIFORNIA GAS COMPANY |
| ADJACENT TO TAFT IN KERN COUNTY |

(See Attached Map.)

(TO BE INSERTED BY UTILITY) ADVICE LETTER NO. 3750 DECISION NO. 62681

ISSUED BY Lee Schavrien Senior Vice President Regulatory Affairs

(TO BE INSERTED BY CAL. PUC) DATE FILED Jun 6, 2007 Jul 6, 2007 **EFFECTIVE** RESOLUTION NO. G-3197

## Map Showing Service Area of Southern California Gas Company Adjacent to Taft in Kern County

REVISED CAL. P.U.C. SHEET NO. 41969-G CANCELING REVISED CAL. P.U.C. SHEET NO. 16201-G

ADVICE LETTER NO. 3750 DECISION NO. 62681