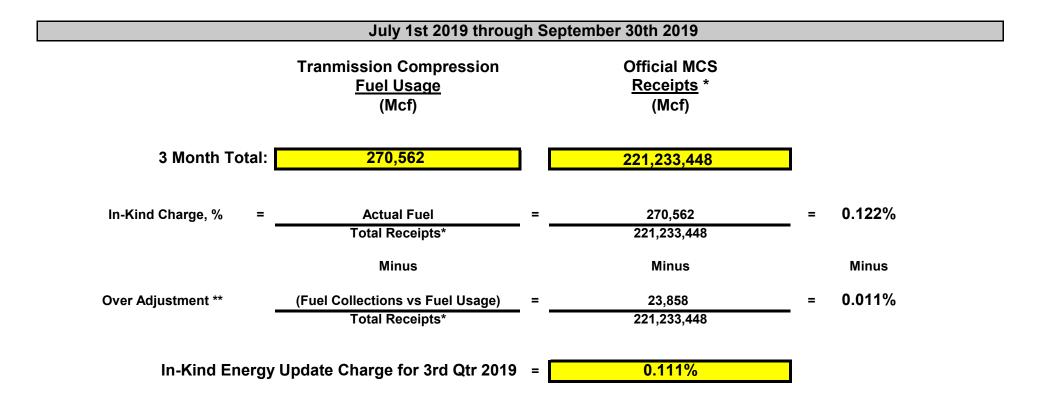

### Purpose

This submittal is made in compliance with Ordering Paragraph (OP) No. 12 of D.11-04-032, to revise Schedule No. G-BTS to decrease the In-Kind Energy Charge from 0.137% to 0.111%, effective July 1, 2019.

## **Requested Change**

Consistent with the methodology used in the AL 4814, and based on March 1, 2019 through May 31, 2019 operations data, SoCalGas proposes that the In-Kind Energy Charge for the 3rd quarter 2019 be revised from 0.137% to 0.111%. The backup calculations for this new proposed In-Kind Energy Charge of 0.111% are shown on Attachment B.