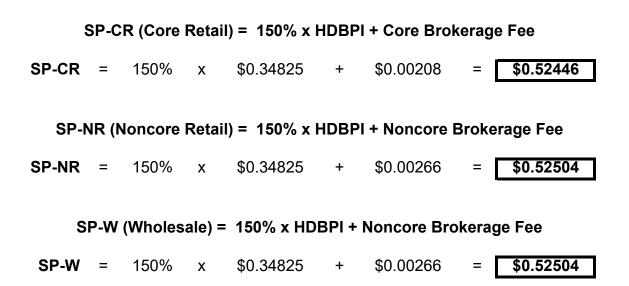

## **Information**

For the "flow month" of November 2017 (covering the period November 1, 2017 to December 20, 2017), the highest daily border price index at the Southern California border is \$0.34825 per therm. The resultant Standby Procurement Charges, calculated in the manner set forth above, are \$0.52504 per therm for noncore retail service and all wholesale service, and \$0.52446 per therm for core retail service. The work paper showing details of the calculation of these rates is incorporated herein as Attachment B.

#### Standby Procurement Charge

This charge is applied to customer's cumulative negative transportation imbalance (confirmed transportation deliveries less actual usage) exceeding the 8 percent tolerance band. The Standby Procurement Charge is posted at least one day in advance of each corresponding imbalance trading period for noncore/wholesale and core transport agents (CTAs). It is calculated at 150% of the highest daily border price index at the Southern California border beginning on the first day of the month that the imbalance is created to five days prior to the start of each corresponding imbalance trading period plus a Brokerage Fee of  $0.266 \varphi$  per therm for noncore retail service and all wholesale service, and  $0.208 \varphi$  per therm for core retail service. The highest daily border price index is an average of the highest prices from "Natural Gas Intelligence's (NGI's) Daily Gas Price Index -Southern California Border Average" and "SNL Energy's Daily Indices - SoCal Border."

## **G-IMB Standby Procurement Charge Calculation**

The highest daily border price index is an average of the highest prices from "NGI's Daily Gas Price Index - Southern California Border Average" and "SNL Energy Daily Indices - SoCal Border."

The highest daily border price index for the period was on December 6, 2017

12/06/17 NGI's Daily Gas Price Index (NDGPI) = \$0.34400 per therm

12/06/17 SNL Energy Daily Indices (SNLDI) = \$0.35250 per therm

Highest Daily Border Price Index (HDBPI) = (NDGPI + SNLDI) / 2

HDBPI = \$0.34825 per therm