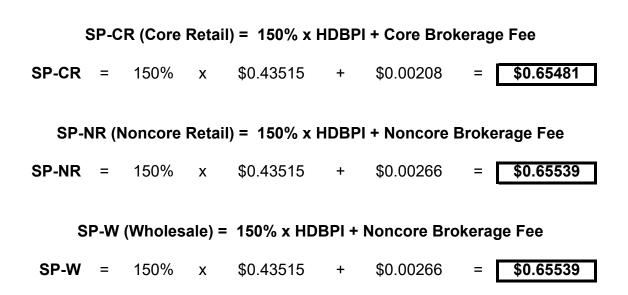

## **Information**

For the "flow month" of October 2017 (covering the period October 1, 2017 to November 20, 2017), the highest daily border price index at the Southern California border is \$0.43515 per therm. The resultant Standby Procurement Charges, calculated in the manner set forth above, are \$0.65539 per therm for noncore retail service and all wholesale service, and \$0.65481 per therm for core retail service. The work paper showing details of the calculation of these rates is incorporated herein as Attachment B.

## **G-IMB Standby Procurement Charge Calculation**

The highest daily border price index is an average of the highest prices from "NGI's Daily Gas Price Index - Southern California Border Average" and "SNL Energy Daily Indices - SoCal Border."

The highest daily border price index for the period was on October 24, 2017

10/24/17 NGI's Daily Gas Price Index (NDGPI) = \$0.39800 per therm

10/24/17 SNL Energy Daily Indices (SNLDI) = \$0.47230 per therm

Highest Daily Border Price Index (HDBPI) = (NDGPI + SNLDI) / 2

HDBPI = \$0.43515 per therm